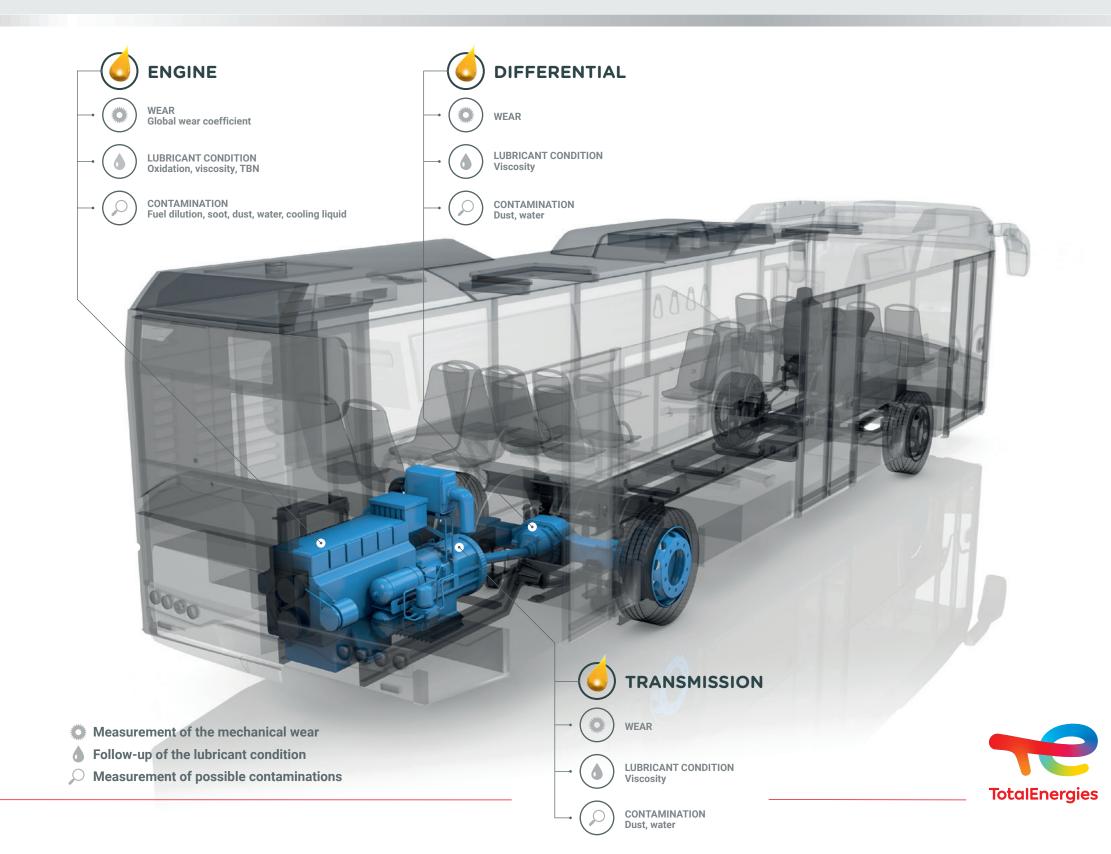

# LubAnac city

What is the **Lub Ana**lysis **c**ompared system of TotalEnergies?

**LubAnac** is a preventive maintenance tool and a fleet management system based on used oils analyses ensuring a **significant reduction of the TCO** of the customer by:

# LubAnac is a specialist of **CITY**

How does LubAnac generate the diagnosis and propose corrective actions?

The diagnosis and the corrective actions are generated by LubAnac city system based on:

- 40 years of experience and enrichment of the database LubAnac city, more than 7 million analysis on 1 million monitored components,
- Customer feedbacks on successful corrective actions,
- A comparison between the measured values and the wear references thanks to algorithms excluding variable parameters such as oil top-ups or drain intervals.