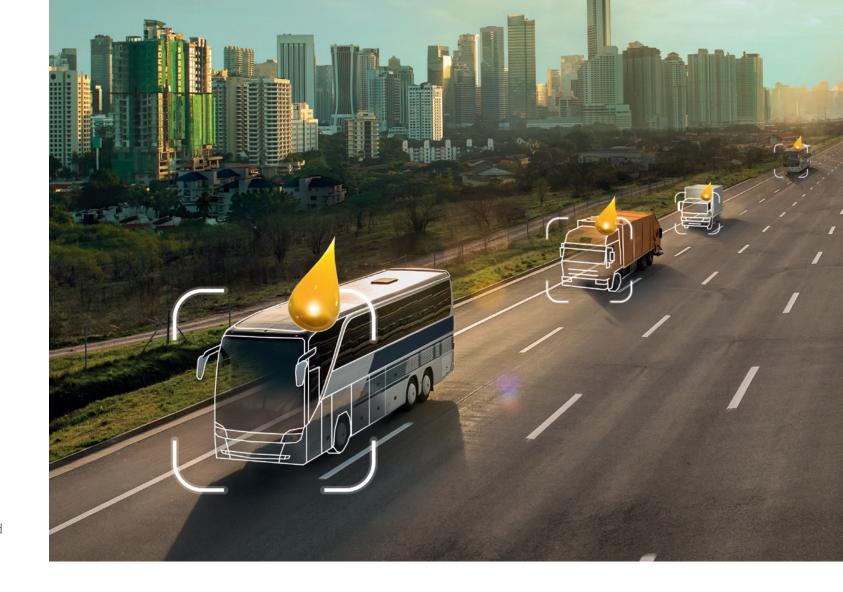

# LubAnac city

What is the **Lub Ana**lysis **c**ompared system of TotalEnergies?

**LubAnac** is a preventive maintenance tool and a fleet management system based on used oils analyses ensuring a **significant reduction of the TCO** of the customer by:

Our professional customers are active in the automotive (on-road or off-road), industrial and marine (Inland and international) sectors. LubAnac diagnosis service is sold worldwide by TotalEnergies affiliates to end-users.

# LubAnac is a specialist of **CITY**

How does LubAnac generate the diagnosis and propose corrective actions?

The diagnosis and the corrective actions are generated by LubAnac city system based on:

- 40 years of experience and enrichment of the database LubAnac city, more than 7 million analysis on 1 million monitored components,
- Customer feedbacks on successful corrective actions,
- A comparison between the measured values and the wear references thanks to algorithms excluding variable parameters such as oil top-ups or drain intervals.